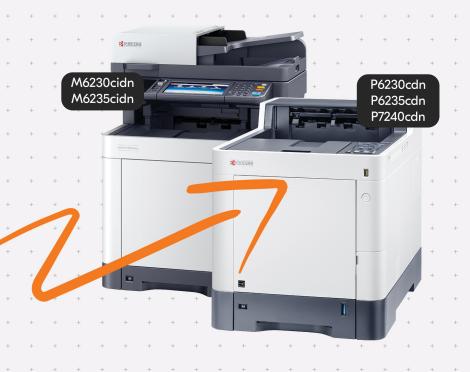

## Get your first 12 month's mono\*\*\*\* prints for FREE!\*

| Model           | Description - Printer    | Black Toner | Page yield | Toner Qty** |
|-----------------|--------------------------|-------------|------------|-------------|
| ECOSYS P6230cdn | A4 colour printer, 30ppm | TK-5270K    | 8000       | 1           |
| ECOSYS P6235cdn | A4 colour printer, 35ppm | TK-5280K    | 13000      | 1           |
| ECOSYS P7240cdn | A4 colour printer, 40ppm | TK-5290K    | 17000      | 2           |

| Model            | Description -                       | Black Toner | Page yield | Toner Qty** |
|------------------|-------------------------------------|-------------|------------|-------------|
|                  | Multifunctional printer             |             |            |             |
| ECOSYS M6230cidn | A4 colour intelligent*** MFP, 30ppm | TK-5270K    | 8000       | 1           |
| ECOSYS M6235cidn | A4 colour intelligent*** MFP, 35ppm | TK-5280K    | 13000      | 1           |
| ECOSYS M6630cidn | A4 colour intelligent*** MFP, 30ppm | TK-5270K    | 8000       | 1           |

This colour printer and MFP range is perfect for high performing teams that require versatility and productivity. If colour is a prerequisite then this will be perfect for your team. The next question is whether you only require printing or a multifunctional printer that will enable you to print, copy, scan and fax\*\*\*\* as well. Thanks to their long-life components, these devices can achieve the exceptionally low running costs and low environmental impact.